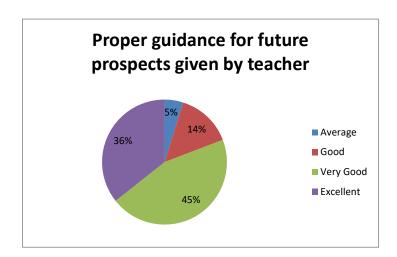

|           | be. Barranies is: intails breshess | - B C , . C. |
|-----------|------------------------------------|--------------|
| Criteria  | No. of Students                    | %age         |
| Excellent |                                    |              |
|           | 117                                | 36           |
| Very Good | 148                                | 45           |
| Good      | 47                                 | 14           |
| Avearge   | 16                                 | 5            |

Interpretation: - it is observed that 81% students feel that their teachers provide proper guidence for future propectus among them 36% feel excellent.

Table :-11 Satisfied with your mentor (Tutor)

| Criteria  | No. of Students | %age |
|-----------|-----------------|------|
| Excellent |                 |      |
|           | 124             | 38   |
| Very Good | 141             | 43   |
| Good      | 39              | 12   |
| Avearge   | 24              | . 7  |