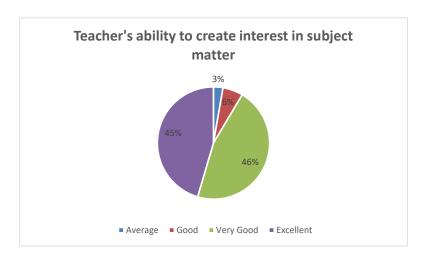

Interpretation: - it is observed that 90% students feel that their teachers have ability to explain the subject matter among them 46% feel excellent.

Table : - 5 Teacher's ability to create interest in subject matter

| Criteria  | No. of Students | %age |
|-----------|-----------------|------|
| Excellent |                 |      |
|           | 149             | 45   |
| Very Good | 151             | 46   |
| Good      | 19              | 6    |
| Avearge   | 9               | 3    |

Interpretation: - it is observed that 91% students feel that their teachers have ability to create interest in subject matter among them 45% feel excellent.

Table : - 6 Completion of syllabus in proper time by teacher