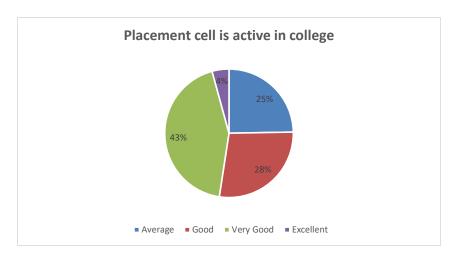

Interpretation: - it is observed that 79% students feel that NSS is available in the college among them 28% feel excellent.

Table :-17 Placement cell is active in college

| Criteria  | No. of Students |     | %age |
|-----------|-----------------|-----|------|
| Excellent |                 |     |      |
|           |                 | 14  | 4    |
| Very Good |                 | 142 | 43   |
| Good      |                 | 91  | 28   |
| Avearge   |                 | 81  | 25   |

Interpretation: - it is observed that 71% students feel that placement cell is active in the college among them 43% feel excellent.

Table :-18 Computer Labs are well equipped

| Criteria  | No. of Students | %age |
|-----------|-----------------|------|
| Excellent |                 |      |
|           | 76              | 23   |
| Very Good | 138             | 42   |
| Good      | 62              | 19   |
| Avearge   | 52              | 16   |