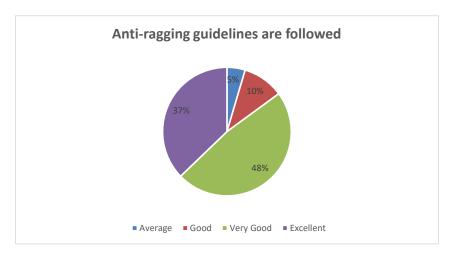

Interpretation: - it is observed that 65% students feel that computer labs are well equipped in the college among them 23% feel excellent.

Table :-19 Anti-ragging guidelines are followed

| Criteria  | No. of Students | %age |
|-----------|-----------------|------|
| Excellent |                 |      |
|           | 122             | 37   |
| Very Good | 157             | 48   |
| Good      | 34              | 10   |
| Avearge   | 15              | 5    |

Interpretation: - it is observed that 85% students feel that anti-ragging guidelines are followed in college among them 37% feel excellent.