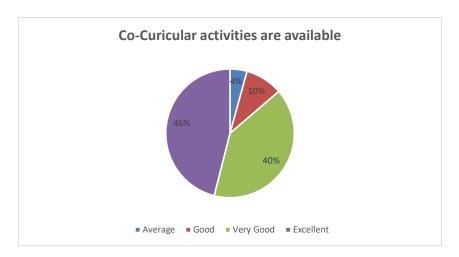

Interpretation: - it is observed that 81% students feel that they are satisfied with their mentor (Tutor) among them 38% feel excellent.

Table :-12 Co-Curicular activities are available

| Criteria  | No. of Students | %age |
|-----------|-----------------|------|
| Excellent |                 |      |
|           | 151             | 46   |
| Very Good | 132             | 40   |
| Good      | 31              | 10   |
| Avearge   | 14              | 4    |

Interpretation: - it is observed that 86% students feel that Co- Curicular activities are available in college among them 46% feel excellent.

Table :-13 Satisfied with college Library

|           |                 | <u> </u> |      |
|-----------|-----------------|----------|------|
| Criteria  | No. of Students |          | %age |
| Excellent |                 |          |      |
|           |                 | 97       | 29   |
| Very Good |                 | 153      | 47   |
| Good      |                 | 49       | 15   |
| Avearge   |                 | 29       | 9    |