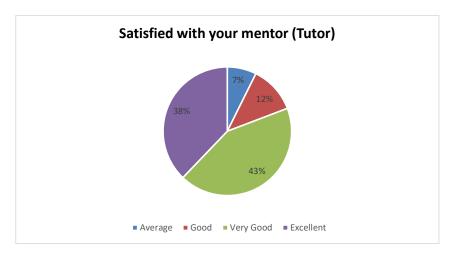

Interpretation: - it is observed that 81% students feel that their teachers provide proper guidence for future propectus among them 36% feel excellent.

Table :-11 Satisfied with your mentor (Tutor)

| Criteria  | No. of Students | %age |
|-----------|-----------------|------|
| Excellent |                 |      |
|           | 124             | 38   |
| Very Good | 141             | 43   |
| Good      | 39              | 12   |
| Avearge   | 24              | . 7  |

Interpretation: - it is observed that 81% students feel that they are satisfied with their mentor (Tutor) among them 38% feel excellent.

Table :-12 Co-Curicular activities are available

| Criteria  | No. of Students | %age |
|-----------|-----------------|------|
| Excellent |                 |      |
|           | 151             | 46   |
| Very Good | 132             | 40   |
| Good      | 31              | 10   |
| Avearge   | 14              | 4    |