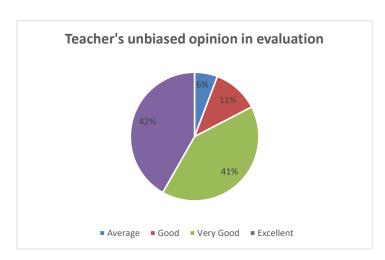

Interpretation: - it is observed that 87% students feel that their teachers are available after the class among them 44% feel excellent.

Table: - 8 Teacher's unbiased opinion in evaluation

|           | - Laboratoria de la constantida del constantida de la constantida de la constantida del constantida de la constantida del constantid |    |      |
|-----------|--------------------------------------------------------------------------------------------------------------------------------------------------------------------------------------------------------------------------------------------------------------------------------------------------------------------------------------------------------------------------------------------------------------------------------------------------------------------------------------------------------------------------------------------------------------------------------------------------------------------------------------------------------------------------------------------------------------------------------------------------------------------------------------------------------------------------------------------------------------------------------------------------------------------------------------------------------------------------------------------------------------------------------------------------------------------------------------------------------------------------------------------------------------------------------------------------------------------------------------------------------------------------------------------------------------------------------------------------------------------------------------------------------------------------------------------------------------------------------------------------------------------------------------------------------------------------------------------------------------------------------------------------------------------------------------------------------------------------------------------------------------------------------------------------------------------------------------------------------------------------------------------------------------------------------------------------------------------------------------------------------------------------------------------------------------------------------------------------------------------------------|----|------|
| Criteria  | No. of Students                                                                                                                                                                                                                                                                                                                                                                                                                                                                                                                                                                                                                                                                                                                                                                                                                                                                                                                                                                                                                                                                                                                                                                                                                                                                                                                                                                                                                                                                                                                                                                                                                                                                                                                                                                                                                                                                                                                                                                                                                                                                                                                |    | %age |
| Excellent |                                                                                                                                                                                                                                                                                                                                                                                                                                                                                                                                                                                                                                                                                                                                                                                                                                                                                                                                                                                                                                                                                                                                                                                                                                                                                                                                                                                                                                                                                                                                                                                                                                                                                                                                                                                                                                                                                                                                                                                                                                                                                                                                |    |      |
|           | 13                                                                                                                                                                                                                                                                                                                                                                                                                                                                                                                                                                                                                                                                                                                                                                                                                                                                                                                                                                                                                                                                                                                                                                                                                                                                                                                                                                                                                                                                                                                                                                                                                                                                                                                                                                                                                                                                                                                                                                                                                                                                                                                             | 7  | 42   |
| Very Good | 13                                                                                                                                                                                                                                                                                                                                                                                                                                                                                                                                                                                                                                                                                                                                                                                                                                                                                                                                                                                                                                                                                                                                                                                                                                                                                                                                                                                                                                                                                                                                                                                                                                                                                                                                                                                                                                                                                                                                                                                                                                                                                                                             | 4  | 41   |
| Good      | 3                                                                                                                                                                                                                                                                                                                                                                                                                                                                                                                                                                                                                                                                                                                                                                                                                                                                                                                                                                                                                                                                                                                                                                                                                                                                                                                                                                                                                                                                                                                                                                                                                                                                                                                                                                                                                                                                                                                                                                                                                                                                                                                              | 8  | 11   |
| Avearge   | 1                                                                                                                                                                                                                                                                                                                                                                                                                                                                                                                                                                                                                                                                                                                                                                                                                                                                                                                                                                                                                                                                                                                                                                                                                                                                                                                                                                                                                                                                                                                                                                                                                                                                                                                                                                                                                                                                                                                                                                                                                                                                                                                              | .9 | 6    |

Interpretation: - it is observed that 83% students feel that their teachers have unbias opinion in evaluation among them 42% feel excellent.

Table: - 9 Teacher discusses student's problems in the class