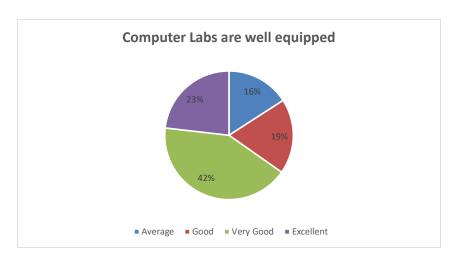

Interpretation: - it is observed that 71% students feel that placement cell is active in the college among them 43% feel excellent.

Table :-18 Computer Labs are well equipped

| Criteria  | No. of Students | %age |
|-----------|-----------------|------|
| Excellent |                 |      |
|           | 76              | 23   |
| Very Good | 138             | 42   |
| Good      | 62              | 19   |
| Avearge   | 52              | 16   |

Interpretation: - it is observed that 65% students feel that computer labs are well equipped in the college among them 23% feel excellent.

Table :-19 Anti-ragging guidelines are followed

| Criteria  | No. of Students | %age |
|-----------|-----------------|------|
| Excellent |                 |      |
|           | 122             | 37   |
| Very Good | 157             | 48   |
| Good      | 34              | 10   |
| Avearge   | 15              | 5    |