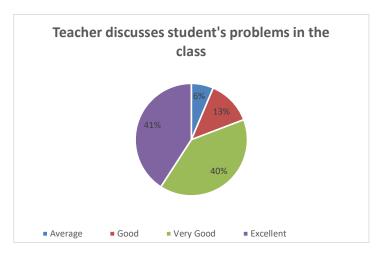

| Criteria  | No. of Students | %age |
|-----------|-----------------|------|
| Excellent |                 |      |
|           | 134             | 41   |
| Very Good | 131             | 40   |
| Good      | 42              | 13   |
| Avearge   | 21              | 6    |

Interpretation: - it is observed that 81% students feel that their teachers discuss problems of students in class among them 41% feel excellent.

Table :-10 Proper guidance for future prospects given by teacher