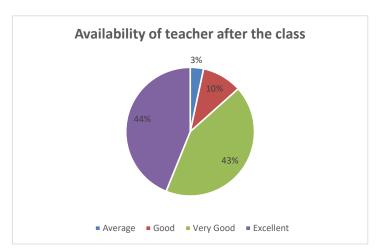

Interpretation: - it is observed that 89% students feel that their teachers complete the syllabus in proper time among them 40% feel excellent.

Table: - 7 Availability of teacher after the class

| Criteria  | No. of Students | %age |
|-----------|-----------------|------|
| Excellent |                 |      |
|           | 144             | 44   |
| Very Good | 140             | 43   |
| Good      | 33              | 10   |
| Avearge   | 11              | 3    |

Interpretation: - it is observed that 87% students feel that their teachers are available after the class among them 44% feel excellent.

Table: - 8 Teacher's unbiased opinion in evaluation

|           | - Laboratoria de la constantida del constantida de la constantida de la constantida del constantida de la constantida del constantid |    |      |
|-----------|--------------------------------------------------------------------------------------------------------------------------------------------------------------------------------------------------------------------------------------------------------------------------------------------------------------------------------------------------------------------------------------------------------------------------------------------------------------------------------------------------------------------------------------------------------------------------------------------------------------------------------------------------------------------------------------------------------------------------------------------------------------------------------------------------------------------------------------------------------------------------------------------------------------------------------------------------------------------------------------------------------------------------------------------------------------------------------------------------------------------------------------------------------------------------------------------------------------------------------------------------------------------------------------------------------------------------------------------------------------------------------------------------------------------------------------------------------------------------------------------------------------------------------------------------------------------------------------------------------------------------------------------------------------------------------------------------------------------------------------------------------------------------------------------------------------------------------------------------------------------------------------------------------------------------------------------------------------------------------------------------------------------------------------------------------------------------------------------------------------------------------|----|------|
| Criteria  | No. of Students                                                                                                                                                                                                                                                                                                                                                                                                                                                                                                                                                                                                                                                                                                                                                                                                                                                                                                                                                                                                                                                                                                                                                                                                                                                                                                                                                                                                                                                                                                                                                                                                                                                                                                                                                                                                                                                                                                                                                                                                                                                                                                                |    | %age |
| Excellent |                                                                                                                                                                                                                                                                                                                                                                                                                                                                                                                                                                                                                                                                                                                                                                                                                                                                                                                                                                                                                                                                                                                                                                                                                                                                                                                                                                                                                                                                                                                                                                                                                                                                                                                                                                                                                                                                                                                                                                                                                                                                                                                                |    |      |
|           | 13                                                                                                                                                                                                                                                                                                                                                                                                                                                                                                                                                                                                                                                                                                                                                                                                                                                                                                                                                                                                                                                                                                                                                                                                                                                                                                                                                                                                                                                                                                                                                                                                                                                                                                                                                                                                                                                                                                                                                                                                                                                                                                                             | 7  | 42   |
| Very Good | 13                                                                                                                                                                                                                                                                                                                                                                                                                                                                                                                                                                                                                                                                                                                                                                                                                                                                                                                                                                                                                                                                                                                                                                                                                                                                                                                                                                                                                                                                                                                                                                                                                                                                                                                                                                                                                                                                                                                                                                                                                                                                                                                             | 4  | 41   |
| Good      | 3                                                                                                                                                                                                                                                                                                                                                                                                                                                                                                                                                                                                                                                                                                                                                                                                                                                                                                                                                                                                                                                                                                                                                                                                                                                                                                                                                                                                                                                                                                                                                                                                                                                                                                                                                                                                                                                                                                                                                                                                                                                                                                                              | 8  | 11   |
| Avearge   | 1                                                                                                                                                                                                                                                                                                                                                                                                                                                                                                                                                                                                                                                                                                                                                                                                                                                                                                                                                                                                                                                                                                                                                                                                                                                                                                                                                                                                                                                                                                                                                                                                                                                                                                                                                                                                                                                                                                                                                                                                                                                                                                                              | .9 | 6    |