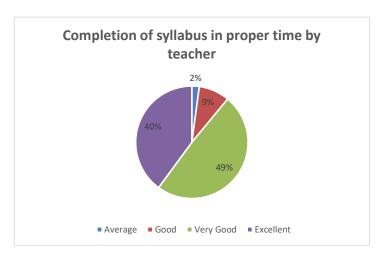

Interpretation: - it is observed that 91% students feel that their teachers have ability to create interest in subject matter among them 45% feel excellent.

Table : - 6 Completion of syllabus in proper time by teacher

| Criteria  | No. of Students |     | %age |
|-----------|-----------------|-----|------|
| Excellent |                 |     |      |
|           |                 | 131 | 40   |
| Very Good |                 | 161 | 49   |
| Good      |                 | 29  | 9    |
| Avearge   |                 | 7   | 2    |

Interpretation: - it is observed that 89% students feel that their teachers complete the syllabus in proper time among them 40% feel excellent.

Table: - 7 Availability of teacher after the class

| Criteria  | No. of Students | %age |
|-----------|-----------------|------|
| Excellent |                 |      |
|           | 144             | 44   |
| Very Good | 140             | 43   |
| Good      | 33              | 10   |
| Avearge   | 11              | 3    |