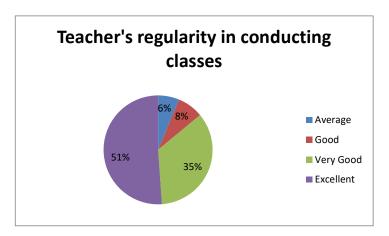

Table: - 1 Teacher's regularity in conducting classes

| Criteria  | No. of Students | %age |
|-----------|-----------------|------|
| Excellent | 179             | 51   |
| Very Good | 122             | 35   |
| Good      | 27              | 8    |
| Avearge   | 22              | 6    |

Interpretation: - it is observed that 86% students feel their teachers are regular in conducting class among them 51% feel excellent.

Table: - 2 Maintainance of discipline in class by the teacher

| rable : 2 maintainance of also plane in class by the teacher |                 |      |  |
|--------------------------------------------------------------|-----------------|------|--|
| Criteria                                                     | No. of Students | %age |  |
| Excellent                                                    |                 |      |  |
|                                                              | 176             | 50   |  |
| Very Good                                                    | 121             | 35   |  |
| Good                                                         | 38              | 11   |  |
| Avearge                                                      | 15              | 4    |  |