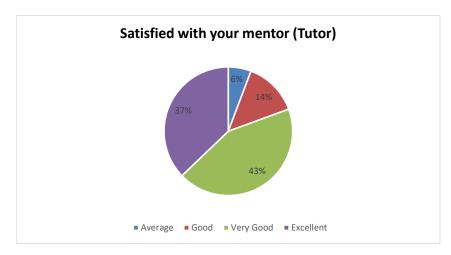

Interpretation: - it is observed that 79% students feel that their teachers provide proper guidence for future propectus among them 35% feel excellent.

Table :-11 Satisfied with your mentor (Tutor)

| Criteria  | No. of Students | %age |
|-----------|-----------------|------|
| Excellent |                 |      |
|           | 130             | 37   |
| Very Good | 152             | 43   |
| Good      | 48              | 14   |
| Avearge   | 20              | 6    |

Interpretation: - it is observed that 80% students feel that they are satisfied with their mentor (Tutor) among them 37% feel excellent.

Table :-12 Co-Curicular activities are available

| Criteria  | No. of Students | %age |
|-----------|-----------------|------|
| Excellent |                 |      |
|           | 153             | 44   |
| Very Good | 142             | 41   |
| Good      | 40              | 11   |
| Avearge   | 15              | 4    |