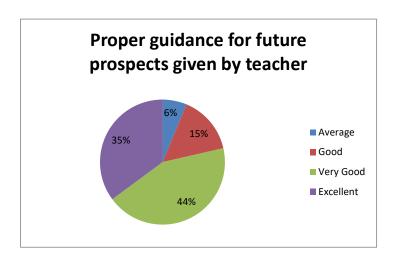

| table : 20 110 per Baraarite to: tatare prospects Biter by tee |                 |      |  |
|----------------------------------------------------------------|-----------------|------|--|
| Criteria                                                       | No. of Students | %age |  |
| Excellent                                                      |                 |      |  |
|                                                                | 123             | 35   |  |
| Very Good                                                      | 152             | 44   |  |
| Good                                                           | 53              | 15   |  |
| Avearge                                                        | 22              | 6    |  |

Interpretation: - it is observed that 79% students feel that their teachers provide proper guidence for future propectus among them 35% feel excellent.

Table :-11 Satisfied with your mentor (Tutor)

| Criteria  | No. of Students | %age |
|-----------|-----------------|------|
| Excellent |                 |      |
|           | 130             | 37   |
| Very Good | 152             | 43   |
| Good      | 48              | 14   |
| Avearge   | 20              | 6    |