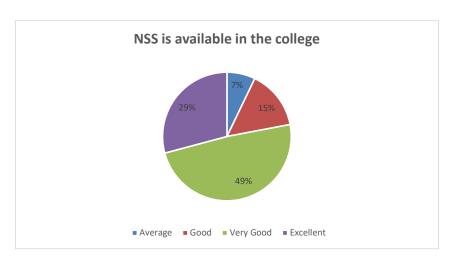

Interpretation: - it is observed that 71% students feel that girls common room is available in the college among them 25% feel excellent.

Table :-16 NSS is available in the college

| Criteria  | No. of Students | %age |
|-----------|-----------------|------|
| Excellent |                 |      |
|           | 102             | 29   |
| Very Good | 171             | 49   |
| Good      | 52              | 15   |
| Avearge   | 25              | 7    |

Interpretation: - it is observed that 78% students feel that NSS is available in the college among them 29% feel excellent.

Table :-17 Placement cell is active in college

| Criteria  | No. of Students |     | %age |
|-----------|-----------------|-----|------|
| Excellent |                 |     |      |
|           |                 | 93  | 27   |
| Very Good |                 | 143 | 41   |
| Good      |                 | 98  | 28   |
| Avearge   |                 | 16  | 4    |