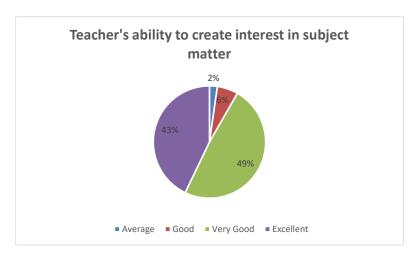

| Criteria  | No. of Students | %age |
|-----------|-----------------|------|
| Excellent |                 |      |
|           | 150             | 43   |
| Very Good | 171             | 49   |
| Good      | 21              | 6    |
| Avearge   | 8               | 2    |

Interpretation: - it is observed that 92% students feel that their teachers have ability to create interest in subject matter among them 43% feel excellent.

Table : - 6 Completion of syllabus in proper time by teacher