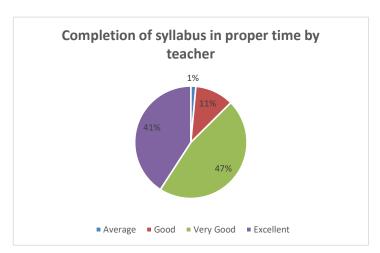

| Criteria  | No. of Students |     | %age |
|-----------|-----------------|-----|------|
| Excellent |                 |     |      |
|           |                 | 143 | 41   |
| Very Good |                 | 163 | 47   |
| Good      |                 | 39  | 11   |
| Avearge   |                 | 5   | 1    |

Interpretation: - it is observed that 88% students feel that their teachers complete the syllabus in proper time among them 41% feel excellent.

Table: - 7 Availability of teacher after the class

| Criteria  | No. of Students | %age |
|-----------|-----------------|------|
| Excellent |                 |      |
|           | 156             | 45   |
| Very Good | 151             | 43   |
| Good      | 39              | 11   |
| Avearge   | 4               | 1    |