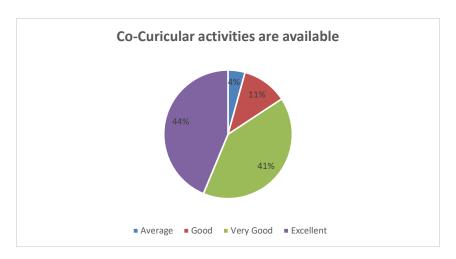

Interpretation: - it is observed that 80% students feel that they are satisfied with their mentor (Tutor) among them 37% feel excellent.

Table :-12 Co-Curicular activities are available

| Criteria  | No. of Students | %age |
|-----------|-----------------|------|
| Excellent |                 |      |
|           | 153             | 44   |
| Very Good | 142             | 41   |
| Good      | 40              | 11   |
| Avearge   | 15              | 4    |

Interpretation: - it is observed that 85% students feel that Co- Curicular activities are available in college among them 44% feel excellent.

Table :-13 Satisfied with college Library

|           |                 | <u> </u> |      |
|-----------|-----------------|----------|------|
| Criteria  | No. of Students |          | %age |
| Excellent |                 |          |      |
|           |                 | 99       | 28   |
| Very Good |                 | 165      | 47   |
| Good      |                 | 52       | 15   |
| Avearge   |                 | 34       | 10   |