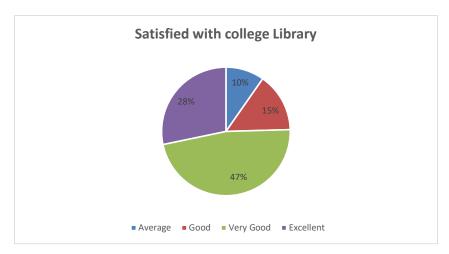

Interpretation: - it is observed that 85% students feel that Co- Curicular activities are available in college among them 44% feel excellent.

Table :-13 Satisfied with college Library

|           |                 | <u> </u> |      |
|-----------|-----------------|----------|------|
| Criteria  | No. of Students |          | %age |
| Excellent |                 |          |      |
|           |                 | 99       | 28   |
| Very Good |                 | 165      | 47   |
| Good      |                 | 52       | 15   |
| Avearge   |                 | 34       | 10   |

Interpretation: - it is observed that 75% students feel that they are satisfied with college library among them 28% feel excellent.

Table :-14 Proper canteen facilities are available

| Criteria  | No. of Students | %age |
|-----------|-----------------|------|
| Excellent |                 |      |
|           | 62              | 18   |
| Very Good | 158             | 45   |
| Good      | 79              | 23   |
| Avearge   | 51              | 14   |