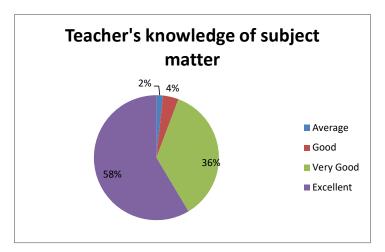

Interpretation: - it is observed that 85% students feel their teachers maintain discipline in class among them 50% feel excellent.

Table: - 3 Teacher's knowledge of subject matter

| Criteria  | No. of Students | %age |
|-----------|-----------------|------|
| Excellent |                 |      |
|           | 205             | 58   |
| Very Good | 125             | 36   |
| Good      | 14              | 4    |
| Avearge   | 6               | 2    |

Interpretation: - it is observed that 94% students feel that their teacher have knowledge regarding subject matter among them 58% feel excellent.

Table: - 4 Teacher's ability to explain the subject matter