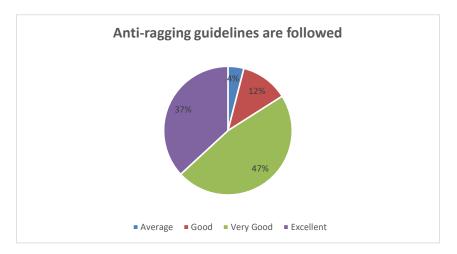

Interpretation: - it is observed that 65% students feel that computer labs are well equipped in the college among them 24% feel excellent.

Table :-19 Anti-ragging guidelines are followed

| Criteria  | No. of Students | %age |
|-----------|-----------------|------|
| Excellent |                 |      |
|           | 129             | 37   |
| Very Good | 165             | 47   |
| Good      | 42              | . 12 |
| Avearge   | 14              | 4    |

Interpretation: - it is observed that 84% students feel that anti-ragging guidelines are followed in college among them 37% feel excellent.