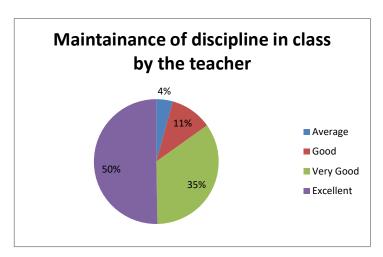

Interpretation: - it is observed that 86% students feel their teachers are regular in conducting class among them 51% feel excellent.

Table: - 2 Maintainance of discipline in class by the teacher

| rable : 2 maintainance of also plane in class by the teacher |                 |      |  |
|--------------------------------------------------------------|-----------------|------|--|
| Criteria                                                     | No. of Students | %age |  |
| Excellent                                                    |                 |      |  |
|                                                              | 176             | 50   |  |
| Very Good                                                    | 121             | 35   |  |
| Good                                                         | 38              | 11   |  |
| Avearge                                                      | 15              | 4    |  |

Interpretation: - it is observed that 85% students feel their teachers maintain discipline in class among them 50% feel excellent.

Table: - 3 Teacher's knowledge of subject matter

| Criteria  | No. of Students | %age |
|-----------|-----------------|------|
| Excellent |                 |      |
|           | 205             | 58   |
| Very Good | 125             | 36   |
| Good      | 14              | 4    |
| Avearge   | 6               | 2    |