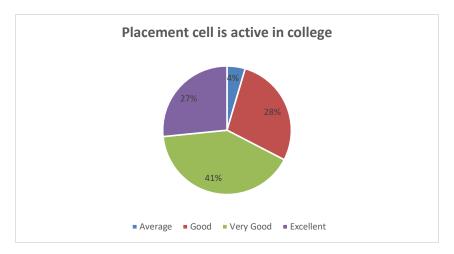

Interpretation: - it is observed that 78% students feel that NSS is available in the college among them 29% feel excellent.

Table :-17 Placement cell is active in college

| Criteria  | No. of Students |     | %age |
|-----------|-----------------|-----|------|
| Excellent |                 |     |      |
|           |                 | 93  | 27   |
| Very Good |                 | 143 | 41   |
| Good      |                 | 98  | 28   |
| Avearge   |                 | 16  | 4    |

Interpretation: - it is observed that 71% students feel that placement cell is active in the college among them 43% feel excellent.

Table :-18 Computer Labs are well equipped

| Criteria  | No. of Students | %age |
|-----------|-----------------|------|
| Excellent |                 |      |
|           | 83              | 24   |
| Very Good | 145             | 41   |
| Good      | 67              | 19   |
| Avearge   | 55              | 16   |