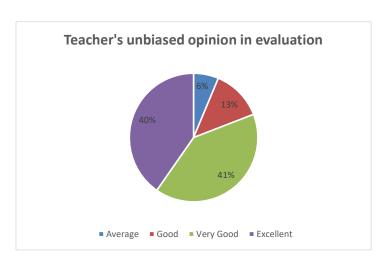

Interpretation: - it is observed that 88% students feel that their teachers are available after the class among them 45% feel excellent.

Table: - 8 Teacher's unbiased opinion in evaluation

| Table 1 Control of the control of th |                 |      |  |
|--------------------------------------------------------------------------------------------------------------------------------------------------------------------------------------------------------------------------------------------------------------------------------------------------------------------------------------------------------------------------------------------------------------------------------------------------------------------------------------------------------------------------------------------------------------------------------------------------------------------------------------------------------------------------------------------------------------------------------------------------------------------------------------------------------------------------------------------------------------------------------------------------------------------------------------------------------------------------------------------------------------------------------------------------------------------------------------------------------------------------------------------------------------------------------------------------------------------------------------------------------------------------------------------------------------------------------------------------------------------------------------------------------------------------------------------------------------------------------------------------------------------------------------------------------------------------------------------------------------------------------------------------------------------------------------------------------------------------------------------------------------------------------------------------------------------------------------------------------------------------------------------------------------------------------------------------------------------------------------------------------------------------------------------------------------------------------------------------------------------------------|-----------------|------|--|
| Criteria                                                                                                                                                                                                                                                                                                                                                                                                                                                                                                                                                                                                                                                                                                                                                                                                                                                                                                                                                                                                                                                                                                                                                                                                                                                                                                                                                                                                                                                                                                                                                                                                                                                                                                                                                                                                                                                                                                                                                                                                                                                                                                                       | No. of Students | %age |  |
| Excellent                                                                                                                                                                                                                                                                                                                                                                                                                                                                                                                                                                                                                                                                                                                                                                                                                                                                                                                                                                                                                                                                                                                                                                                                                                                                                                                                                                                                                                                                                                                                                                                                                                                                                                                                                                                                                                                                                                                                                                                                                                                                                                                      |                 |      |  |
|                                                                                                                                                                                                                                                                                                                                                                                                                                                                                                                                                                                                                                                                                                                                                                                                                                                                                                                                                                                                                                                                                                                                                                                                                                                                                                                                                                                                                                                                                                                                                                                                                                                                                                                                                                                                                                                                                                                                                                                                                                                                                                                                | 143             | . 40 |  |
| Very Good                                                                                                                                                                                                                                                                                                                                                                                                                                                                                                                                                                                                                                                                                                                                                                                                                                                                                                                                                                                                                                                                                                                                                                                                                                                                                                                                                                                                                                                                                                                                                                                                                                                                                                                                                                                                                                                                                                                                                                                                                                                                                                                      | 142             | 41   |  |
| Good                                                                                                                                                                                                                                                                                                                                                                                                                                                                                                                                                                                                                                                                                                                                                                                                                                                                                                                                                                                                                                                                                                                                                                                                                                                                                                                                                                                                                                                                                                                                                                                                                                                                                                                                                                                                                                                                                                                                                                                                                                                                                                                           | 45              | 13   |  |
| Avearge                                                                                                                                                                                                                                                                                                                                                                                                                                                                                                                                                                                                                                                                                                                                                                                                                                                                                                                                                                                                                                                                                                                                                                                                                                                                                                                                                                                                                                                                                                                                                                                                                                                                                                                                                                                                                                                                                                                                                                                                                                                                                                                        | 22              | 2 6  |  |

Interpretation: - it is observed that 81% students feel that their teachers have unbias opinion in evaluation among them 40% feel excellent.

Table: - 9 Teacher discusses student's problems in the class