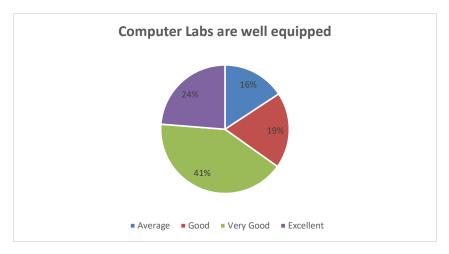

Interpretation: - it is observed that 71% students feel that placement cell is active in the college among them 43% feel excellent.

Table :-18 Computer Labs are well equipped

| Criteria  | No. of Students | %age |
|-----------|-----------------|------|
| Excellent |                 |      |
|           | 83              | 24   |
| Very Good | 145             | 41   |
| Good      | 67              | 19   |
| Avearge   | 55              | 16   |

Interpretation: - it is observed that 65% students feel that computer labs are well equipped in the college among them 24% feel excellent.

Table :-19 Anti-ragging guidelines are followed

| Criteria  | No. of Students | %age |
|-----------|-----------------|------|
| Excellent |                 |      |
|           | 129             | 37   |
| Very Good | 165             | 47   |
| Good      | 42              | . 12 |
| Avearge   | 14              | 4    |