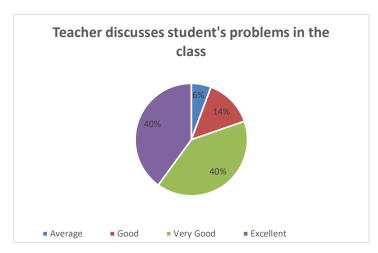

| Criteria  | No. of Students | %age |
|-----------|-----------------|------|
| Excellent |                 |      |
|           | 140             | 40   |
| Very Good | 141             | 40   |
| Good      | 49              | 14   |
| Avearge   | 20              | 6    |

Interpretation: - it is observed that 80% students feel that their teachers discuss problems of students in class among them 40% feel excellent.

Table :-10 Proper guidance for future prospects given by teacher