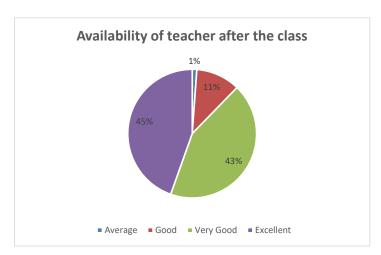

Interpretation: - it is observed that 88% students feel that their teachers complete the syllabus in proper time among them 41% feel excellent.

Table: - 7 Availability of teacher after the class

| Criteria  | No. of Students | %age |
|-----------|-----------------|------|
| Excellent |                 |      |
|           | 156             | 45   |
| Very Good | 151             | 43   |
| Good      | 39              | 11   |
| Avearge   | 4               | 1    |

Interpretation: - it is observed that 88% students feel that their teachers are available after the class among them 45% feel excellent.

Table: - 8 Teacher's unbiased opinion in evaluation

| Table 1 Control of the control of th |                 |      |  |
|--------------------------------------------------------------------------------------------------------------------------------------------------------------------------------------------------------------------------------------------------------------------------------------------------------------------------------------------------------------------------------------------------------------------------------------------------------------------------------------------------------------------------------------------------------------------------------------------------------------------------------------------------------------------------------------------------------------------------------------------------------------------------------------------------------------------------------------------------------------------------------------------------------------------------------------------------------------------------------------------------------------------------------------------------------------------------------------------------------------------------------------------------------------------------------------------------------------------------------------------------------------------------------------------------------------------------------------------------------------------------------------------------------------------------------------------------------------------------------------------------------------------------------------------------------------------------------------------------------------------------------------------------------------------------------------------------------------------------------------------------------------------------------------------------------------------------------------------------------------------------------------------------------------------------------------------------------------------------------------------------------------------------------------------------------------------------------------------------------------------------------|-----------------|------|--|
| Criteria                                                                                                                                                                                                                                                                                                                                                                                                                                                                                                                                                                                                                                                                                                                                                                                                                                                                                                                                                                                                                                                                                                                                                                                                                                                                                                                                                                                                                                                                                                                                                                                                                                                                                                                                                                                                                                                                                                                                                                                                                                                                                                                       | No. of Students | %age |  |
| Excellent                                                                                                                                                                                                                                                                                                                                                                                                                                                                                                                                                                                                                                                                                                                                                                                                                                                                                                                                                                                                                                                                                                                                                                                                                                                                                                                                                                                                                                                                                                                                                                                                                                                                                                                                                                                                                                                                                                                                                                                                                                                                                                                      |                 |      |  |
|                                                                                                                                                                                                                                                                                                                                                                                                                                                                                                                                                                                                                                                                                                                                                                                                                                                                                                                                                                                                                                                                                                                                                                                                                                                                                                                                                                                                                                                                                                                                                                                                                                                                                                                                                                                                                                                                                                                                                                                                                                                                                                                                | 143             | . 40 |  |
| Very Good                                                                                                                                                                                                                                                                                                                                                                                                                                                                                                                                                                                                                                                                                                                                                                                                                                                                                                                                                                                                                                                                                                                                                                                                                                                                                                                                                                                                                                                                                                                                                                                                                                                                                                                                                                                                                                                                                                                                                                                                                                                                                                                      | 142             | 41   |  |
| Good                                                                                                                                                                                                                                                                                                                                                                                                                                                                                                                                                                                                                                                                                                                                                                                                                                                                                                                                                                                                                                                                                                                                                                                                                                                                                                                                                                                                                                                                                                                                                                                                                                                                                                                                                                                                                                                                                                                                                                                                                                                                                                                           | 45              | 13   |  |
| Avearge                                                                                                                                                                                                                                                                                                                                                                                                                                                                                                                                                                                                                                                                                                                                                                                                                                                                                                                                                                                                                                                                                                                                                                                                                                                                                                                                                                                                                                                                                                                                                                                                                                                                                                                                                                                                                                                                                                                                                                                                                                                                                                                        | 22              | 2 6  |  |