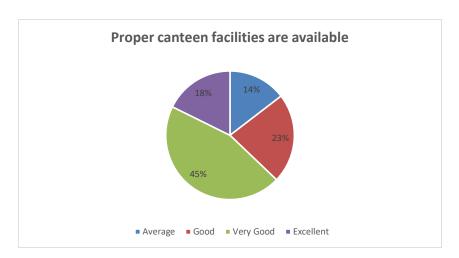

Interpretation: - it is observed that 75% students feel that they are satisfied with college library among them 28% feel excellent.

Table :-14 Proper canteen facilities are available

| Criteria  | No. of Students | %age |
|-----------|-----------------|------|
| Excellent |                 |      |
|           | 62              | 18   |
| Very Good | 158             | 45   |
| Good      | 79              | 23   |
| Avearge   | 51              | 14   |

Interpretation: - it is observed that 63% students feel that proper canteen facility is available in college among them 18% feel excellent.

Table :-15 Girls common room is available

| Criteria  | No. of Students | %age |
|-----------|-----------------|------|
| Excellent |                 |      |
|           | 86              | 25   |
| Very Good | 160             | 46   |
| Good      | 65              | 18   |
| Avearge   | 39              | 11   |