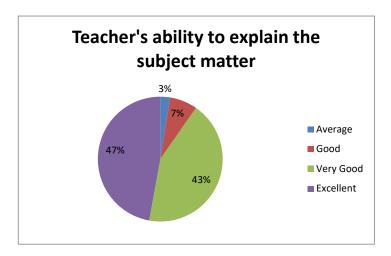

| the state of the s |                 |      |  |
|--------------------------------------------------------------------------------------------------------------------------------------------------------------------------------------------------------------------------------------------------------------------------------------------------------------------------------------------------------------------------------------------------------------------------------------------------------------------------------------------------------------------------------------------------------------------------------------------------------------------------------------------------------------------------------------------------------------------------------------------------------------------------------------------------------------------------------------------------------------------------------------------------------------------------------------------------------------------------------------------------------------------------------------------------------------------------------------------------------------------------------------------------------------------------------------------------------------------------------------------------------------------------------------------------------------------------------------------------------------------------------------------------------------------------------------------------------------------------------------------------------------------------------------------------------------------------------------------------------------------------------------------------------------------------------------------------------------------------------------------------------------------------------------------------------------------------------------------------------------------------------------------------------------------------------------------------------------------------------------------------------------------------------------------------------------------------------------------------------------------------------|-----------------|------|--|
| Criteria                                                                                                                                                                                                                                                                                                                                                                                                                                                                                                                                                                                                                                                                                                                                                                                                                                                                                                                                                                                                                                                                                                                                                                                                                                                                                                                                                                                                                                                                                                                                                                                                                                                                                                                                                                                                                                                                                                                                                                                                                                                                                                                       | No. of Students | %age |  |
| Excellent                                                                                                                                                                                                                                                                                                                                                                                                                                                                                                                                                                                                                                                                                                                                                                                                                                                                                                                                                                                                                                                                                                                                                                                                                                                                                                                                                                                                                                                                                                                                                                                                                                                                                                                                                                                                                                                                                                                                                                                                                                                                                                                      |                 |      |  |
|                                                                                                                                                                                                                                                                                                                                                                                                                                                                                                                                                                                                                                                                                                                                                                                                                                                                                                                                                                                                                                                                                                                                                                                                                                                                                                                                                                                                                                                                                                                                                                                                                                                                                                                                                                                                                                                                                                                                                                                                                                                                                                                                | 165             | 47   |  |
| Very Good                                                                                                                                                                                                                                                                                                                                                                                                                                                                                                                                                                                                                                                                                                                                                                                                                                                                                                                                                                                                                                                                                                                                                                                                                                                                                                                                                                                                                                                                                                                                                                                                                                                                                                                                                                                                                                                                                                                                                                                                                                                                                                                      | 151             | 43   |  |
| Good                                                                                                                                                                                                                                                                                                                                                                                                                                                                                                                                                                                                                                                                                                                                                                                                                                                                                                                                                                                                                                                                                                                                                                                                                                                                                                                                                                                                                                                                                                                                                                                                                                                                                                                                                                                                                                                                                                                                                                                                                                                                                                                           | 25              | 7    |  |
| Avearge                                                                                                                                                                                                                                                                                                                                                                                                                                                                                                                                                                                                                                                                                                                                                                                                                                                                                                                                                                                                                                                                                                                                                                                                                                                                                                                                                                                                                                                                                                                                                                                                                                                                                                                                                                                                                                                                                                                                                                                                                                                                                                                        | 9               | 3    |  |

Interpretation: - it is observed that 90% students feel that their teachers have ability to explain the subject matter among them 47% feel excellent.

Table : - 5 Teacher's ability to create interest in subject matter