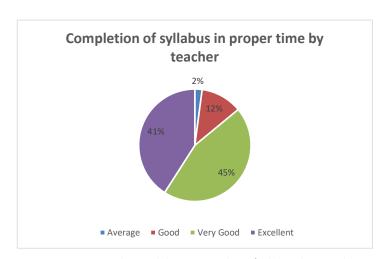

| table to completion of cylindrical in proper time by toucher |                 |      |  |
|--------------------------------------------------------------|-----------------|------|--|
| Criteria                                                     | No. of Students | %age |  |
| Excellent                                                    |                 |      |  |
|                                                              | 158             | 41   |  |
| Very Good                                                    | 174             | 45   |  |
| Good                                                         | 46              | 12   |  |
| Avearge                                                      | 8               | 2    |  |

Interpretation: - it is observed that 86% students feel that their teachers complete the syllabus in proper time among them 41% feel excellent.

Table: - 7 Availability of teacher after the class

| Criteria  | No. of Students | %age |
|-----------|-----------------|------|
| Excellent |                 |      |
|           | 167             | 43   |
| Very Good | 166             | 43   |
| Good      | 47              | 12   |
| Avearge   | 6               | 2    |