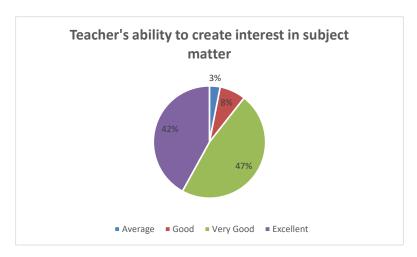

| Criteria  | No. of Students | %age |
|-----------|-----------------|------|
| Excellent |                 |      |
|           | 162             | 42   |
| Very Good | 183             | 47   |
| Good      | 29              | 8    |
| Avearge   | 12              | 3    |

Interpretation: - it is observed that 89% students feel that their teachers have ability to create interest in subject matter among them 42% feel excellent.

Table : - 6 Completion of syllabus in proper time by teacher