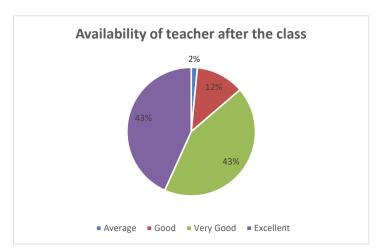

Interpretation: - it is observed that 86% students feel that their teachers complete the syllabus in proper time among them 41% feel excellent.

Table: - 7 Availability of teacher after the class

| Criteria  | No. of Students | %age |
|-----------|-----------------|------|
| Excellent |                 |      |
|           | 167             | 43   |
| Very Good | 166             | 43   |
| Good      | 47              | 12   |
| Avearge   | 6               | 2    |

Interpretation: - it is observed that 86% students feel that their teachers are available after the class among them 43% feel excellent.

Table: -8 Teacher's unbiased opinion in evaluation

| Table 1 Control of the control of th |                 |      |    |
|--------------------------------------------------------------------------------------------------------------------------------------------------------------------------------------------------------------------------------------------------------------------------------------------------------------------------------------------------------------------------------------------------------------------------------------------------------------------------------------------------------------------------------------------------------------------------------------------------------------------------------------------------------------------------------------------------------------------------------------------------------------------------------------------------------------------------------------------------------------------------------------------------------------------------------------------------------------------------------------------------------------------------------------------------------------------------------------------------------------------------------------------------------------------------------------------------------------------------------------------------------------------------------------------------------------------------------------------------------------------------------------------------------------------------------------------------------------------------------------------------------------------------------------------------------------------------------------------------------------------------------------------------------------------------------------------------------------------------------------------------------------------------------------------------------------------------------------------------------------------------------------------------------------------------------------------------------------------------------------------------------------------------------------------------------------------------------------------------------------------------------|-----------------|------|----|
| Criteria                                                                                                                                                                                                                                                                                                                                                                                                                                                                                                                                                                                                                                                                                                                                                                                                                                                                                                                                                                                                                                                                                                                                                                                                                                                                                                                                                                                                                                                                                                                                                                                                                                                                                                                                                                                                                                                                                                                                                                                                                                                                                                                       | No. of Students | %age |    |
| Excellent                                                                                                                                                                                                                                                                                                                                                                                                                                                                                                                                                                                                                                                                                                                                                                                                                                                                                                                                                                                                                                                                                                                                                                                                                                                                                                                                                                                                                                                                                                                                                                                                                                                                                                                                                                                                                                                                                                                                                                                                                                                                                                                      |                 |      |    |
|                                                                                                                                                                                                                                                                                                                                                                                                                                                                                                                                                                                                                                                                                                                                                                                                                                                                                                                                                                                                                                                                                                                                                                                                                                                                                                                                                                                                                                                                                                                                                                                                                                                                                                                                                                                                                                                                                                                                                                                                                                                                                                                                | 15              | 3    | 40 |
| Very Good                                                                                                                                                                                                                                                                                                                                                                                                                                                                                                                                                                                                                                                                                                                                                                                                                                                                                                                                                                                                                                                                                                                                                                                                                                                                                                                                                                                                                                                                                                                                                                                                                                                                                                                                                                                                                                                                                                                                                                                                                                                                                                                      | 15              | 3    | 39 |
| Good                                                                                                                                                                                                                                                                                                                                                                                                                                                                                                                                                                                                                                                                                                                                                                                                                                                                                                                                                                                                                                                                                                                                                                                                                                                                                                                                                                                                                                                                                                                                                                                                                                                                                                                                                                                                                                                                                                                                                                                                                                                                                                                           | 5               | 4    | 14 |
| Avearge                                                                                                                                                                                                                                                                                                                                                                                                                                                                                                                                                                                                                                                                                                                                                                                                                                                                                                                                                                                                                                                                                                                                                                                                                                                                                                                                                                                                                                                                                                                                                                                                                                                                                                                                                                                                                                                                                                                                                                                                                                                                                                                        | 2               | 6    | 7  |