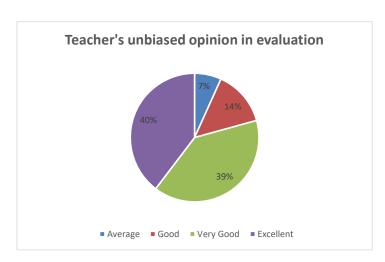

Interpretation: - it is observed that 86% students feel that their teachers are available after the class among them 43% feel excellent.

Table: -8 Teacher's unbiased opinion in evaluation

| Table 1 Control of the control of th |                 |      |    |
|--------------------------------------------------------------------------------------------------------------------------------------------------------------------------------------------------------------------------------------------------------------------------------------------------------------------------------------------------------------------------------------------------------------------------------------------------------------------------------------------------------------------------------------------------------------------------------------------------------------------------------------------------------------------------------------------------------------------------------------------------------------------------------------------------------------------------------------------------------------------------------------------------------------------------------------------------------------------------------------------------------------------------------------------------------------------------------------------------------------------------------------------------------------------------------------------------------------------------------------------------------------------------------------------------------------------------------------------------------------------------------------------------------------------------------------------------------------------------------------------------------------------------------------------------------------------------------------------------------------------------------------------------------------------------------------------------------------------------------------------------------------------------------------------------------------------------------------------------------------------------------------------------------------------------------------------------------------------------------------------------------------------------------------------------------------------------------------------------------------------------------|-----------------|------|----|
| Criteria                                                                                                                                                                                                                                                                                                                                                                                                                                                                                                                                                                                                                                                                                                                                                                                                                                                                                                                                                                                                                                                                                                                                                                                                                                                                                                                                                                                                                                                                                                                                                                                                                                                                                                                                                                                                                                                                                                                                                                                                                                                                                                                       | No. of Students | %age |    |
| Excellent                                                                                                                                                                                                                                                                                                                                                                                                                                                                                                                                                                                                                                                                                                                                                                                                                                                                                                                                                                                                                                                                                                                                                                                                                                                                                                                                                                                                                                                                                                                                                                                                                                                                                                                                                                                                                                                                                                                                                                                                                                                                                                                      |                 |      |    |
|                                                                                                                                                                                                                                                                                                                                                                                                                                                                                                                                                                                                                                                                                                                                                                                                                                                                                                                                                                                                                                                                                                                                                                                                                                                                                                                                                                                                                                                                                                                                                                                                                                                                                                                                                                                                                                                                                                                                                                                                                                                                                                                                | 15              | 3    | 40 |
| Very Good                                                                                                                                                                                                                                                                                                                                                                                                                                                                                                                                                                                                                                                                                                                                                                                                                                                                                                                                                                                                                                                                                                                                                                                                                                                                                                                                                                                                                                                                                                                                                                                                                                                                                                                                                                                                                                                                                                                                                                                                                                                                                                                      | 15              | 3    | 39 |
| Good                                                                                                                                                                                                                                                                                                                                                                                                                                                                                                                                                                                                                                                                                                                                                                                                                                                                                                                                                                                                                                                                                                                                                                                                                                                                                                                                                                                                                                                                                                                                                                                                                                                                                                                                                                                                                                                                                                                                                                                                                                                                                                                           | 5               | 4    | 14 |
| Avearge                                                                                                                                                                                                                                                                                                                                                                                                                                                                                                                                                                                                                                                                                                                                                                                                                                                                                                                                                                                                                                                                                                                                                                                                                                                                                                                                                                                                                                                                                                                                                                                                                                                                                                                                                                                                                                                                                                                                                                                                                                                                                                                        | 2               | 6    | 7  |

Interpretation: - it is observed that 79% students feel that their teachers have unbias opinion in evaluation among them 40% feel excellent.

Table: -9 Teacher discusses student's problems in the class

| Criteria  | No. of Students | %age |
|-----------|-----------------|------|
| Excellent |                 |      |
|           | 153             | 40   |
| Very Good | 154             | 40   |
| Good      | 54              | 14   |
| Avearge   | 25              | 6    |