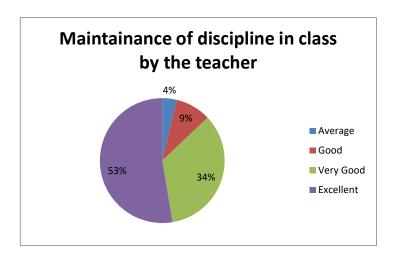

Interpretation: - it is observed that 86% students feel their teachers are regular in conducting class among them 49% feel excellent.

Table: - 2 Maintainance of discipline in class by the teacher

| Criteria  | No. of Students |     | %age |
|-----------|-----------------|-----|------|
| Excellent |                 |     |      |
|           |                 | 211 | 53   |
| Very Good |                 | 138 | 34   |
| Good      |                 | 37  | 9    |
| Avearge   |                 | 15  | 4    |

Interpretation: - it is observed that 87% students feel their teachers maintain discipline in class among them 53% feel excellent.

Table: - 3 Teacher's knowledge of subject matter

| Criteria  | No. of Students | %age |
|-----------|-----------------|------|
| Excellent |                 |      |
|           | 247             | 62   |
| Very Good | 115             | 29   |
| Good      | 37              | 9    |
| Avearge   | 2               | 0    |