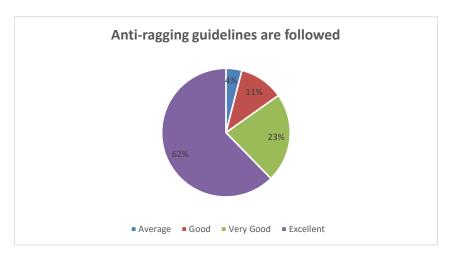

Interpretation: - it is observed that 76% students feel that computer labs are well equipped in the college among them 44% feel excellent.

Table :-19 Anti-ragging guidelines are followed

| Criteria  | No. of Students | %age |
|-----------|-----------------|------|
| Excellent |                 |      |
|           | 250             | 62   |
| Very Good | 90              | 23   |
| Good      | 45              | 11   |
| Avearge   | 16              | 4    |

Interpretation: - it is observed that 85% students feel that anti-ragging guidelines are followed in college among them 62% feel excellent.