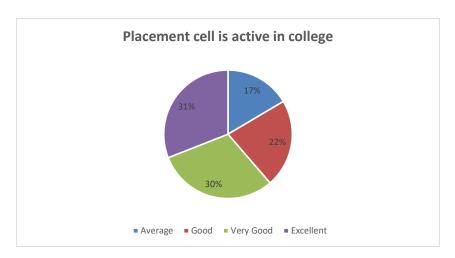

Interpretation: - it is observed that 80% students feel that NSS is available in the college among them 53% feel excellent.

Table :-17 Placement cell is active in college

| Criteria  | No. of Students |     | %age |
|-----------|-----------------|-----|------|
| Excellent |                 |     |      |
|           |                 | 124 | 31   |
| Very Good |                 | 122 | 30   |
| Good      |                 | 89  | 22   |
| Avearge   |                 | 66  | 17   |

Interpretation: - it is observed that 61% students feel that placement cell is active in the college among them 31% feel excellent.

Table :-18 Computer Labs are well equipped

| Criteria  | No. of Students |     | %age |
|-----------|-----------------|-----|------|
| Excellent |                 |     |      |
|           |                 | 175 | 44   |
| Very Good |                 | 128 | 32   |
| Good      |                 | 72  | 18   |
| Avearge   |                 | 26  | 6    |