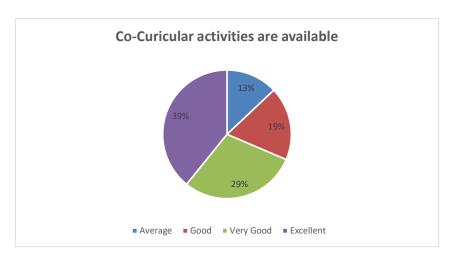

Interpretation: - it is observed that 84% students feel that they are satisfied with their mentor (Tutor) among them 57% feel excellent.

Table :-12 Co-Curicular activities are available

| Criteria  | No. of Students | %age |
|-----------|-----------------|------|
| Excellent |                 |      |
|           | 157             | 39   |
| Very Good | 118             | 29   |
| Good      | 74              | 19   |
| Avearge   | 52              | 13   |

Interpretation: - it is observed that 68% students feel that Co- Curicular activities are available in college among them 39% feel excellent.

Table :-13 Satisfied with college Library

|           |                 | <u> </u> |      |
|-----------|-----------------|----------|------|
| Criteria  | No. of Students |          | %age |
| Excellent |                 |          |      |
|           |                 | 208      | 52   |
| Very Good |                 | 109      | 27   |
| Good      |                 | 66       | 16   |
| Avearge   |                 | 18       | 5    |