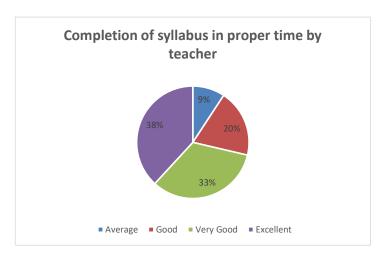

| tubic to completion of tymasus in proper time by teacher |                 |      |  |
|----------------------------------------------------------|-----------------|------|--|
| Criteria                                                 | No. of Students | %age |  |
| Excellent                                                |                 |      |  |
|                                                          | 153             | 38   |  |
| Very Good                                                | 133             | 33   |  |
| Good                                                     | 78              | 20   |  |
| Avearge                                                  | 37              | 9    |  |

Interpretation: - it is observed that 71% students feel that their teachers complete the syllabus in proper time among them 38% feel excellent.

Table: - 7 Availability of teacher after the class

| Criteria  | No. of Students | %age |
|-----------|-----------------|------|
| Excellent |                 |      |
|           | 168             | 42   |
| Very Good | 109             | 27   |
| Good      | 92              | 23   |
| Avearge   | 32              | 8    |