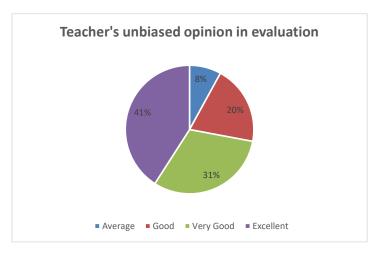

Interpretation: - it is observed that 69% students feel that their teachers are available after the class among them 42% feel excellent.

Table: -8 Teacher's unbiased opinion in evaluation

| Table 1 Cather San State of Miles in Cather |                 |      |  |
|-------------------------------------------------------------------------------------------------------------------------------------------------------------------------------------------------------------------------------------------------------------------------------------------------------------------------------------------------------------------------------------------------------------------------------------------------------------------------------------------------------------------------------------------------------------------------------------------------------------------------------------------------------------------------------------------------------------------------------------------------------------------------------------------------------------------------------------------------------------------------------------------------------------------------------------------------------------------------------------------------------------------------------------------------------------------------------------------------------------------------------------------------------------------------------------------------------------------------------------------------------------------------------------------------------------------------------------------------------------------------------------------------------------------------------------------------------------------------------------------------------------------------------------------------------------------------------------------------------------------------------------------------------------------------------------------------------------------------------------------------------------------------------------------------------------------------------------------------------------------------------------------------------------------------------------------------------------------------------------------------------------------------------------------------------------------------------------------------------------------------------|-----------------|------|--|
| Criteria                                                                                                                                                                                                                                                                                                                                                                                                                                                                                                                                                                                                                                                                                                                                                                                                                                                                                                                                                                                                                                                                                                                                                                                                                                                                                                                                                                                                                                                                                                                                                                                                                                                                                                                                                                                                                                                                                                                                                                                                                                                                                                                      | No. of Students | %age |  |
| Excellent                                                                                                                                                                                                                                                                                                                                                                                                                                                                                                                                                                                                                                                                                                                                                                                                                                                                                                                                                                                                                                                                                                                                                                                                                                                                                                                                                                                                                                                                                                                                                                                                                                                                                                                                                                                                                                                                                                                                                                                                                                                                                                                     |                 |      |  |
|                                                                                                                                                                                                                                                                                                                                                                                                                                                                                                                                                                                                                                                                                                                                                                                                                                                                                                                                                                                                                                                                                                                                                                                                                                                                                                                                                                                                                                                                                                                                                                                                                                                                                                                                                                                                                                                                                                                                                                                                                                                                                                                               | 16-             | 41   |  |
| Very Good                                                                                                                                                                                                                                                                                                                                                                                                                                                                                                                                                                                                                                                                                                                                                                                                                                                                                                                                                                                                                                                                                                                                                                                                                                                                                                                                                                                                                                                                                                                                                                                                                                                                                                                                                                                                                                                                                                                                                                                                                                                                                                                     | 12              | 31   |  |
| Good                                                                                                                                                                                                                                                                                                                                                                                                                                                                                                                                                                                                                                                                                                                                                                                                                                                                                                                                                                                                                                                                                                                                                                                                                                                                                                                                                                                                                                                                                                                                                                                                                                                                                                                                                                                                                                                                                                                                                                                                                                                                                                                          | 80              | 20   |  |
| Avearge                                                                                                                                                                                                                                                                                                                                                                                                                                                                                                                                                                                                                                                                                                                                                                                                                                                                                                                                                                                                                                                                                                                                                                                                                                                                                                                                                                                                                                                                                                                                                                                                                                                                                                                                                                                                                                                                                                                                                                                                                                                                                                                       | 3.              | 2 8  |  |

Interpretation: - it is observed that 72% students feel that their teachers have unbias opinion in evaluation among them 41% feel excellent.

Table: -9 Teacher discusses student's problems in the class

| Criteria  | No. of Students | %age |
|-----------|-----------------|------|
| Excellent |                 |      |
|           | 195             | 49   |
| Very Good | 126             | 31   |
| Good      | 61              | 15   |
| Avearge   | 19              | 5    |