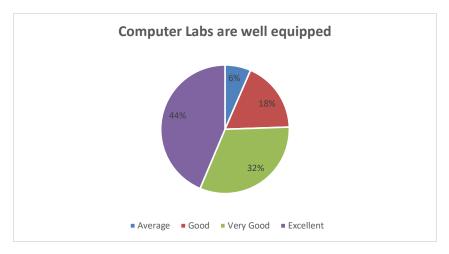

Interpretation: - it is observed that 61% students feel that placement cell is active in the college among them 31% feel excellent.

Table :-18 Computer Labs are well equipped

| Criteria  | No. of Students |     | %age |
|-----------|-----------------|-----|------|
| Excellent |                 |     |      |
|           |                 | 175 | 44   |
| Very Good |                 | 128 | 32   |
| Good      |                 | 72  | 18   |
| Avearge   |                 | 26  | 6    |

Interpretation: - it is observed that 76% students feel that computer labs are well equipped in the college among them 44% feel excellent.

Table :-19 Anti-ragging guidelines are followed

| Criteria  | No. of Students | %age |
|-----------|-----------------|------|
| Excellent |                 |      |
|           | 250             | 62   |
| Very Good | 90              | 23   |
| Good      | 45              | 11   |
| Avearge   | 16              | 4    |