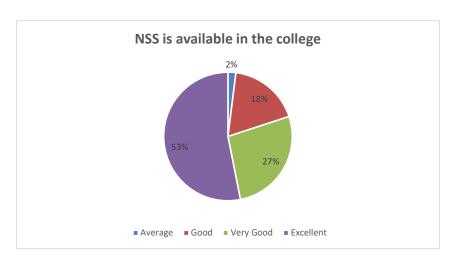

Interpretation: - it is observed that 68% students feel that girls common room is available in the college among them 41% feel excellent.

Table :-16 NSS is available in the college

| Criteria  | No. of Students |     | %age |
|-----------|-----------------|-----|------|
| Excellent |                 |     |      |
|           |                 | 213 | 53   |
| Very Good |                 | 108 | 27   |
| Good      |                 | 72  | 18   |
| Avearge   |                 | 8   | 2    |

Interpretation: - it is observed that 80% students feel that NSS is available in the college among them 53% feel excellent.

Table :-17 Placement cell is active in college

| Criteria  | No. of Students |     | %age |
|-----------|-----------------|-----|------|
| Excellent |                 |     |      |
|           |                 | 124 | 31   |
| Very Good |                 | 122 | 30   |
| Good      |                 | 89  | 22   |
| Avearge   |                 | 66  | 17   |