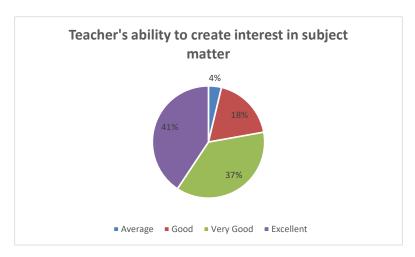

| Criteria  | No. of Students | %age |
|-----------|-----------------|------|
| Excellent |                 |      |
|           | 163             | 41   |
| Very Good | 149             | 37   |
| Good      | 74              | 18   |
| Avearge   | 15              | 4    |

Interpretation: - it is observed that 78% students feel that their teachers have ability to create interest in subject matter among them 41% feel excellent.

Table : - 6 Completion of syllabus in proper time by teacher