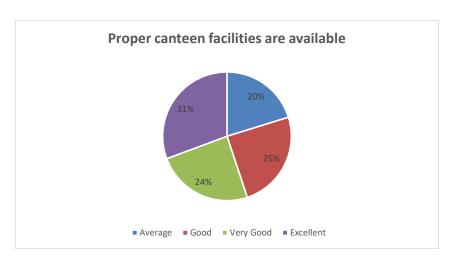

Interpretation: - it is observed that 79% students feel that they are satisfied with college library among them 52% feel excellent.

Table :-14 Proper canteen facilities are available

| Criteria  | No. of Students | %age |
|-----------|-----------------|------|
| Excellent |                 |      |
|           | 123             | 31   |
| Very Good | 98              | 24   |
| Good      | 99              | 25   |
| Avearge   | 81              | 20   |

Interpretation: - it is observed that 55% students feel that proper canteen facility is available in college among them 31% feel excellent.

Table :-15 Girls common room is available

| Criteria  | No. of Students | %age |
|-----------|-----------------|------|
| Excellent |                 |      |
|           | 164             | 41   |
| Very Good | 111             | 27   |
| Good      | 95              | 24   |
| Avearge   | 31              | 8    |