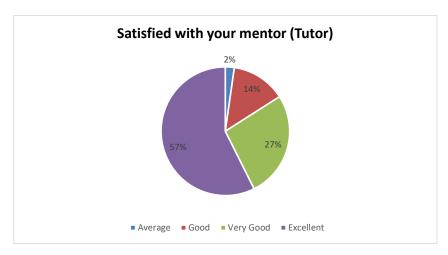

Interpretation: - it is observed that 74% students feel that their teachers provide proper guidence for future propectus among them 48% feel excellent.

Table :-11 Satisfied with your mentor (Tutor)

| Criteria  | No. of Students | %age |
|-----------|-----------------|------|
| Excellent |                 |      |
|           | 230             | 57   |
| Very Good | 107             | 27   |
| Good      | 55              | 14   |
| Avearge   | 9               | 2    |

Interpretation: - it is observed that 84% students feel that they are satisfied with their mentor (Tutor) among them 57% feel excellent.

Table :-12 Co-Curicular activities are available

| Criteria  | No. of Students | %age |
|-----------|-----------------|------|
| Excellent |                 |      |
|           | 157             | 39   |
| Very Good | 118             | 29   |
| Good      | 74              | 19   |
| Avearge   | 52              | 13   |