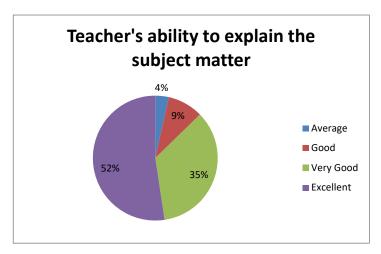

Interpretation: - it is observed that 91% students feel that their teacher have knowledge regarding subject matter among them 62% feel excellent.

Table: - 4 Teacher's ability to explain the subject matter

| The state of the s |                 |      |  |
|--------------------------------------------------------------------------------------------------------------------------------------------------------------------------------------------------------------------------------------------------------------------------------------------------------------------------------------------------------------------------------------------------------------------------------------------------------------------------------------------------------------------------------------------------------------------------------------------------------------------------------------------------------------------------------------------------------------------------------------------------------------------------------------------------------------------------------------------------------------------------------------------------------------------------------------------------------------------------------------------------------------------------------------------------------------------------------------------------------------------------------------------------------------------------------------------------------------------------------------------------------------------------------------------------------------------------------------------------------------------------------------------------------------------------------------------------------------------------------------------------------------------------------------------------------------------------------------------------------------------------------------------------------------------------------------------------------------------------------------------------------------------------------------------------------------------------------------------------------------------------------------------------------------------------------------------------------------------------------------------------------------------------------------------------------------------------------------------------------------------------------|-----------------|------|--|
| Criteria                                                                                                                                                                                                                                                                                                                                                                                                                                                                                                                                                                                                                                                                                                                                                                                                                                                                                                                                                                                                                                                                                                                                                                                                                                                                                                                                                                                                                                                                                                                                                                                                                                                                                                                                                                                                                                                                                                                                                                                                                                                                                                                       | No. of Students | %age |  |
| Excellent                                                                                                                                                                                                                                                                                                                                                                                                                                                                                                                                                                                                                                                                                                                                                                                                                                                                                                                                                                                                                                                                                                                                                                                                                                                                                                                                                                                                                                                                                                                                                                                                                                                                                                                                                                                                                                                                                                                                                                                                                                                                                                                      |                 |      |  |
|                                                                                                                                                                                                                                                                                                                                                                                                                                                                                                                                                                                                                                                                                                                                                                                                                                                                                                                                                                                                                                                                                                                                                                                                                                                                                                                                                                                                                                                                                                                                                                                                                                                                                                                                                                                                                                                                                                                                                                                                                                                                                                                                | 210             | 52   |  |
| Very Good                                                                                                                                                                                                                                                                                                                                                                                                                                                                                                                                                                                                                                                                                                                                                                                                                                                                                                                                                                                                                                                                                                                                                                                                                                                                                                                                                                                                                                                                                                                                                                                                                                                                                                                                                                                                                                                                                                                                                                                                                                                                                                                      | 140             | 35   |  |
| Good                                                                                                                                                                                                                                                                                                                                                                                                                                                                                                                                                                                                                                                                                                                                                                                                                                                                                                                                                                                                                                                                                                                                                                                                                                                                                                                                                                                                                                                                                                                                                                                                                                                                                                                                                                                                                                                                                                                                                                                                                                                                                                                           | 37              | 9    |  |
| Avearge                                                                                                                                                                                                                                                                                                                                                                                                                                                                                                                                                                                                                                                                                                                                                                                                                                                                                                                                                                                                                                                                                                                                                                                                                                                                                                                                                                                                                                                                                                                                                                                                                                                                                                                                                                                                                                                                                                                                                                                                                                                                                                                        | 14              | 4    |  |

Interpretation: - it is observed that 87% students feel that their teachers have ability to explain the subject matter among them 52% feel excellent.

Table : - 5 Teacher's ability to create interest in subject matter