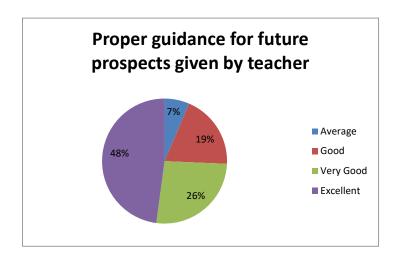

|           | table : 20 110 per Baratance (c) tatan e prespecto Breen ay tec |      |  |  |
|-----------|-----------------------------------------------------------------|------|--|--|
| Criteria  | No. of Students                                                 | %age |  |  |
| Excellent |                                                                 |      |  |  |
|           | 192                                                             | 48   |  |  |
| Very Good | 106                                                             | 26   |  |  |
| Good      | 77                                                              | 19   |  |  |
| Avearge   | 26                                                              | 7    |  |  |

Interpretation: - it is observed that 74% students feel that their teachers provide proper guidence for future propectus among them 48% feel excellent.

Table :-11 Satisfied with your mentor (Tutor)

| Criteria  | No. of Students | %age |
|-----------|-----------------|------|
| Excellent |                 |      |
|           | 230             | 57   |
| Very Good | 107             | 27   |
| Good      | 55              | 14   |
| Avearge   | 9               | 2    |