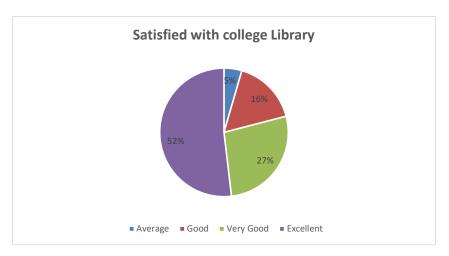

Interpretation: - it is observed that 68% students feel that Co- Curicular activities are available in college among them 39% feel excellent.

Table :-13 Satisfied with college Library

|           |                 | <u> </u> |      |
|-----------|-----------------|----------|------|
| Criteria  | No. of Students |          | %age |
| Excellent |                 |          |      |
|           |                 | 208      | 52   |
| Very Good |                 | 109      | 27   |
| Good      |                 | 66       | 16   |
| Avearge   |                 | 18       | 5    |

Interpretation: - it is observed that 79% students feel that they are satisfied with college library among them 52% feel excellent.

Table :-14 Proper canteen facilities are available

| Criteria  | No. of Students | %age |
|-----------|-----------------|------|
| Excellent |                 |      |
|           | 123             | 31   |
| Very Good | 98              | 24   |
| Good      | 99              | 25   |
| Avearge   | 81              | 20   |