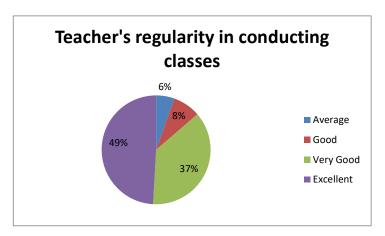

Table: - 1 Teacher's regularity in conducting classes

| Criteria  | No. of Students | %age |
|-----------|-----------------|------|
| Excellent | 197             | 49   |
| Very Good | 149             | 37   |
| Good      | 33              | 8    |
| Avearge   | 22              | 6    |

Interpretation: - it is observed that 86% students feel their teachers are regular in conducting class among them 49% feel excellent.

Table: - 2 Maintainance of discipline in class by the teacher

| Criteria  | No. of Students |     | %age |
|-----------|-----------------|-----|------|
| Excellent |                 |     |      |
|           |                 | 211 | 53   |
| Very Good |                 | 138 | 34   |
| Good      |                 | 37  | 9    |
| Avearge   |                 | 15  | 4    |