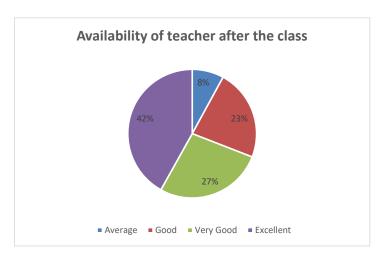

Interpretation: - it is observed that 71% students feel that their teachers complete the syllabus in proper time among them 38% feel excellent.

Table: - 7 Availability of teacher after the class

| Criteria  | No. of Students | %age |
|-----------|-----------------|------|
| Excellent |                 |      |
|           | 168             | 42   |
| Very Good | 109             | 27   |
| Good      | 92              | 23   |
| Avearge   | 32              | 8    |

Interpretation: - it is observed that 69% students feel that their teachers are available after the class among them 42% feel excellent.

Table: -8 Teacher's unbiased opinion in evaluation

| Table 1 Cather San State of Miles in Cather |                 |      |  |
|-------------------------------------------------------------------------------------------------------------------------------------------------------------------------------------------------------------------------------------------------------------------------------------------------------------------------------------------------------------------------------------------------------------------------------------------------------------------------------------------------------------------------------------------------------------------------------------------------------------------------------------------------------------------------------------------------------------------------------------------------------------------------------------------------------------------------------------------------------------------------------------------------------------------------------------------------------------------------------------------------------------------------------------------------------------------------------------------------------------------------------------------------------------------------------------------------------------------------------------------------------------------------------------------------------------------------------------------------------------------------------------------------------------------------------------------------------------------------------------------------------------------------------------------------------------------------------------------------------------------------------------------------------------------------------------------------------------------------------------------------------------------------------------------------------------------------------------------------------------------------------------------------------------------------------------------------------------------------------------------------------------------------------------------------------------------------------------------------------------------------------|-----------------|------|--|
| Criteria                                                                                                                                                                                                                                                                                                                                                                                                                                                                                                                                                                                                                                                                                                                                                                                                                                                                                                                                                                                                                                                                                                                                                                                                                                                                                                                                                                                                                                                                                                                                                                                                                                                                                                                                                                                                                                                                                                                                                                                                                                                                                                                      | No. of Students | %age |  |
| Excellent                                                                                                                                                                                                                                                                                                                                                                                                                                                                                                                                                                                                                                                                                                                                                                                                                                                                                                                                                                                                                                                                                                                                                                                                                                                                                                                                                                                                                                                                                                                                                                                                                                                                                                                                                                                                                                                                                                                                                                                                                                                                                                                     |                 |      |  |
|                                                                                                                                                                                                                                                                                                                                                                                                                                                                                                                                                                                                                                                                                                                                                                                                                                                                                                                                                                                                                                                                                                                                                                                                                                                                                                                                                                                                                                                                                                                                                                                                                                                                                                                                                                                                                                                                                                                                                                                                                                                                                                                               | 16-             | 41   |  |
| Very Good                                                                                                                                                                                                                                                                                                                                                                                                                                                                                                                                                                                                                                                                                                                                                                                                                                                                                                                                                                                                                                                                                                                                                                                                                                                                                                                                                                                                                                                                                                                                                                                                                                                                                                                                                                                                                                                                                                                                                                                                                                                                                                                     | 12              | 31   |  |
| Good                                                                                                                                                                                                                                                                                                                                                                                                                                                                                                                                                                                                                                                                                                                                                                                                                                                                                                                                                                                                                                                                                                                                                                                                                                                                                                                                                                                                                                                                                                                                                                                                                                                                                                                                                                                                                                                                                                                                                                                                                                                                                                                          | 80              | 20   |  |
| Avearge                                                                                                                                                                                                                                                                                                                                                                                                                                                                                                                                                                                                                                                                                                                                                                                                                                                                                                                                                                                                                                                                                                                                                                                                                                                                                                                                                                                                                                                                                                                                                                                                                                                                                                                                                                                                                                                                                                                                                                                                                                                                                                                       | 3.              | 2 8  |  |