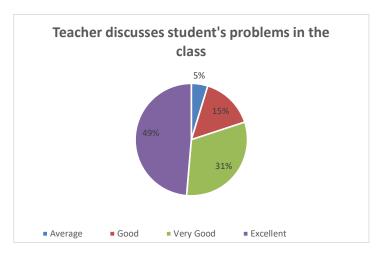

Interpretation: - it is observed that 72% students feel that their teachers have unbias opinion in evaluation among them 41% feel excellent.

Table: -9 Teacher discusses student's problems in the class

| Criteria  | No. of Students | %age |
|-----------|-----------------|------|
| Excellent |                 |      |
|           | 195             | 49   |
| Very Good | 126             | 31   |
| Good      | 61              | 15   |
| Avearge   | 19              | 5    |

Interpretation: - it is observed that 80% students feel that their teachers discuss problems of students in class among them 49% feel excellent.

Table :-10 Proper guidance for future prospects given by teacher