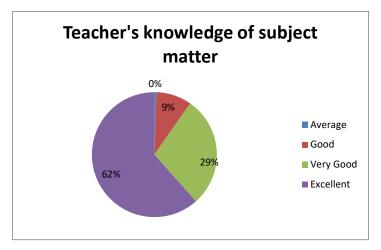

Interpretation: - it is observed that 87% students feel their teachers maintain discipline in class among them 53% feel excellent.

Table: - 3 Teacher's knowledge of subject matter

| Criteria  | No. of Students | %age |
|-----------|-----------------|------|
| Excellent |                 |      |
|           | 247             | 62   |
| Very Good | 115             | 29   |
| Good      | 37              | 9    |
| Avearge   | 2               | 0    |

Interpretation: - it is observed that 91% students feel that their teacher have knowledge regarding subject matter among them 62% feel excellent.

Table: - 4 Teacher's ability to explain the subject matter