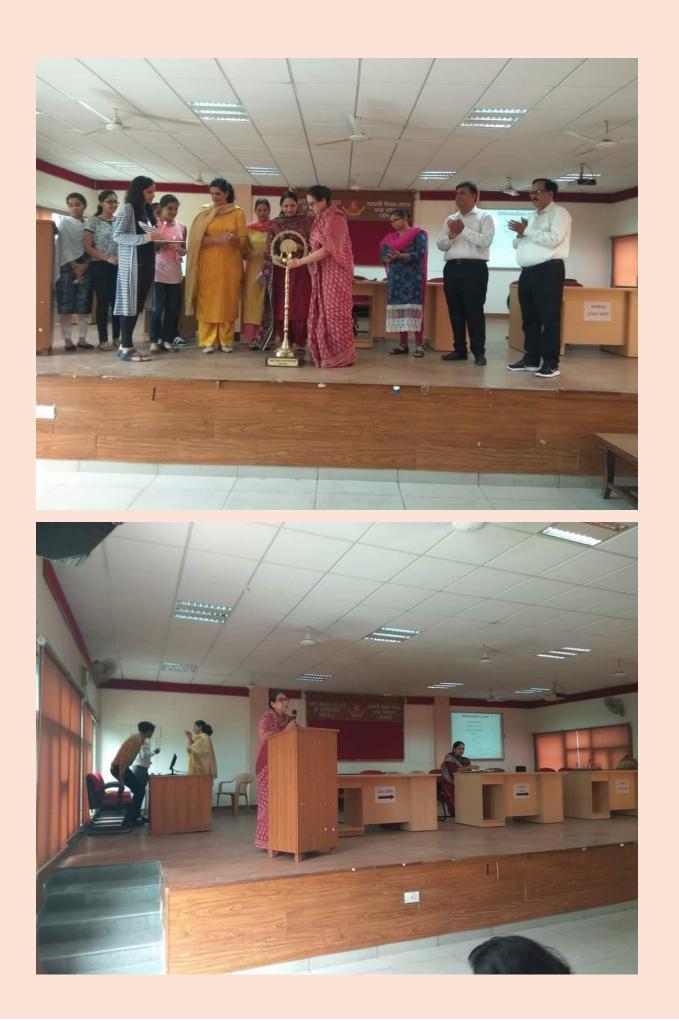

### Criterion5- Student Support and Progression Organising Wide Awareness and Undertaking on Policy with Zero Tolerance

(Session 2017-2022)

Every year Orientation Programme is organised in the college. Where all students make aware aboutGrievance Redressal, Anti-Ragging and Anti-Sexual Harassment Polices of the college.

In Mentor Mentee group all the mentor makes aware their menteesaboutGrievance Redressal, Anti-Ragging and Anti-Sexual Harassment guidelines and Polices of the college.